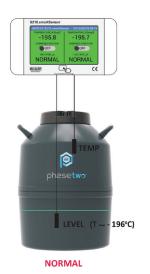

## Low Level & **Temperature Alarm** (LLTA)

phasetwo's Low Level and Temperature Alarm (LLTA) is designed to monitor both liquid level and operating temperature inside aluminum LN2 freezers. Utilizing dual RTD probes, and fully programmable to match individual end-user needs, the Low Level and Temperature Alarm features touch screen operation, audible & visual alarms, and a universal power supply and adapters for usage worldwide. Each alarm comes complete with mounting bracket, alarm module, and probes, and each alarm module can be used to monitor two freezers with the addition of a second set of probes.

## FEATURES

- Monitors freezer temperature and level while product is removed or inserted
- Alarm module will monitor two freezers
- Dedicated and fixed position for LLTA
- Universal power supply with adapters for global usage
- For more technical and operational information reach out to: