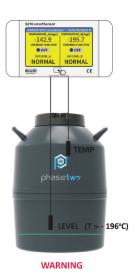

## Low Level & **Temperature Alarm** (LLTA)

phasetwo's Low Level and Temperature Alarm (LLTA) is designed to monitor both liquid level and operating temperature inside aluminum LN2 freezers. Utilizing dual RTD probes, and fully programmable to match individual end-user needs, the Low Level and Temperature Alarm features touch screen operation, audible & visual alarms, and a universal power supply and adapters for usage worldwide. Each alarm comes complete with mounting bracket, alarm module, and probes, and each alarm module can be used to monitor two freezers with the addition of a second set of probes.

## FEATURES

- Monitors freezer temperature and level while product is removed or inserted
- Alarm module will monitor two freezers
- Dedicated and fixed position for LLTA
- Universal power supply with adapters for global usage
- For more technical and operational information reach out to: