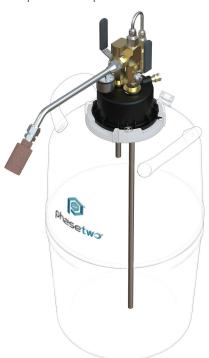

## **Liquid Withdrawal** Device (LWD)

phasetwo's Liquid Withdrawal Device (LWD) is used to conveniently transfer liquid nitrogen from the D25, D35, and D50 dewars into smaller vessels and receptacles.

Easy to install and use, the LWD locks into the quick assemble/disassemble flange that is attached to the neck of these dewars; the spring plunger attached to the flange locks the device onto the dewar. When installed on a filled dewar, liquid nitrogen evaporation will maintain sufficient pressure to dispense liquid from the LWD.

## FEATURES

- Unique quick connect
- **Easy Install**
- Fill dewar without having to remove to maintain pressure for immediate use
- Dual pressure relief valves
- Flow rates up to 8 liters/min
- Large phase separator for controlled flow