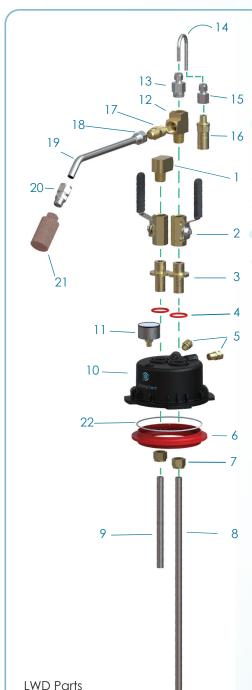

## PARTS DIAGRAM

| Item | Description                            | Part #      |
|------|----------------------------------------|-------------|
| 1    | Elbow,Vent Adapter, 1/2 NPT            | P2-2022167  |
| 2    | Ball Valve (Liquid/Vent), 1/2" FNPT    | P2-2017945  |
| 3    | Valve And Tube Adapter                 | P2-2017961  |
| 4    | O-Ring for Ball Valve                  | P2-2017877  |
| 5    | Relief Valve 7.25 psig                 | P2-2020248  |
| 6    | Sealing Ring, Flange                   | P2-2017166  |
| 7    | Nut & Ferrule Kit                      | P2-2022243  |
| 8    | Liquid Tube                            | P2-2022470  |
| 9    | Vent Tube                              | P2-2022473  |
| 10   | Warning Lable                          | P2-2025231  |
| 11   | Pressure Gauge 0-15 psig               | P2-2019076  |
| 12   | Tee, Street 1/2"NPT                    | P2-2014461  |
| 13   | Adapter, 1/4" Odt X 1/2" NPT           | P2-2017966  |
| 14   | Relief Tube                            | P2-2014406  |
| 15   | Adapter, 1/4" Odt X 1/4 NPT            | P2-2014465  |
| 16   | Relief Valve 22 psig (2.4 Bar/241 kPa) | P2-2016152  |
| 17   | Adapter, Cga 295 X 1/2" NPT            | P2T-2017965 |
| 18   | Tube Fitting, 1/2, 45 Deg, Short       | P2-2014472  |
| 19   | Withdrawal Tube                        | P2-2014471  |
| 20   | Adapter, 1/2" OD X 3/8" NPT            | P2-2017967  |
| 21   | Phase Separator                        | P2-2016118  |
| 22   | LWD Seal Expander                      | P2-2023868  |
|      |                                        |             |