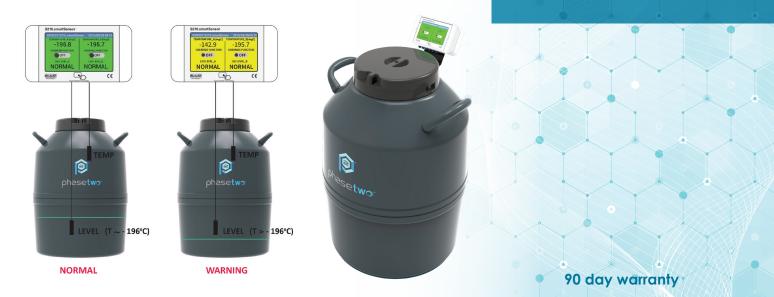

## Low Level & Temperature Alarm (LLTA)

phasetwo's Low Level and Temperature Alarm (LLTA) is designed to monitor both liquid level and operating temperature inside aluminum LN2 freezers. Utilizing dual RTD probes, and fully programmable to match individual end-user needs, the Low Level and Temperature Alarm features touch screen operation, audible & visual alarms, and a universal power supply and adapters for usage worldwide. Each alarm comes complete with mounting bracket, alarm module, and probes, and each alarm module can be used to monitor two freezers with the addition of a second set of probes.

## FEATURES

- Monitors freezer temperature and level while product is removed or inserted
- Alarm module will monitor two freezers
- Dedicated and fixed position for LLTA
- Universal power supply with adapters for global usage
- For more technical and operational information reach out to: Customerservice@phasetwoccs.com