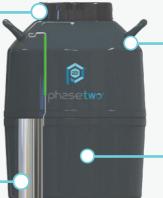

A 30004









# **BUILT FOR COLD**

www.phasetwoccs.com



## Lockable Lid Charge in Under 2 Hours

Premium multi-layer

Insulation

Industry Leading LN2 Performance



Permanent orientation markings for precise transit positioning

#### **Dewar Series**

Designed for easy liquid withdrawal device installation and removal

> Industry Leading LN2 Performance

## Liquid Withdrawal Device (LWD)

8 liters per minute at operating pressures up to 7.25 psig (0.5 bar)

Fill dewar without having to remove LWD. Maintains pressure for immediate use

#### Long-Term Freezers

Lid can be stored on the handle enabling operator to use both hands for quicker access

Premium materials provide industry leading LN2 performance





### **Cryogenic Canister Freezers**



NEW Lockable

One-Piece Lid Design



Lid can be stored on the handle enabling operator to use both hands for quicker access

Industry Leading LN2 Performance with Largest Storage Capacity



#### **Cryogenic Rack Freezers**



Lid can be stored on the handle enabling operator to use both hands for quicker access

Industry Leading LN2 Performance with Largest Storage Capacity

NEW Lockable One-Piece Lid Design

Ergonomic Handle Design

Canister Locating Mechanism

### Low Level & Temperature Alarm (LLTA)

Operates on standard 110/240V, 60/50Hz service for domestic service. Universal power supply with adapters for international usage



Continuously monitors liquid level & temperature. Features both audible and visual alarm indicators

Dedicated and fixed position for LLTA