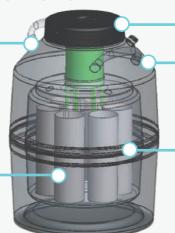

## Liquid Withdrawal Device (LWD)

8 liters per minute at operating pressures up to 7.25 psig (0.5 bar)

Fill dewar without having to remove LWD. Maintains pressure for immediate use