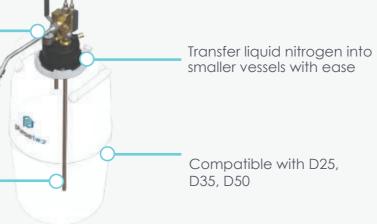

## Liquid Withdrawal Device (LWD)

8 liters per minute at operating pressures up to 7.25 psig (0.5 bar)

Fill dewar without having to remove LWD. Maintains pressure for immediate use