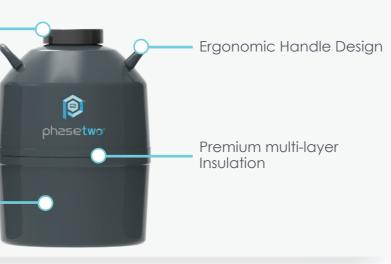

Ergonomic Handle Design

Canister Locating Mechanism

## Lockable Lid Charge in Under 2 Hours

Premium multi-layer

Insulation

Industry Leading LN2 Performance

Permanent orientation markings for precise transit positioning