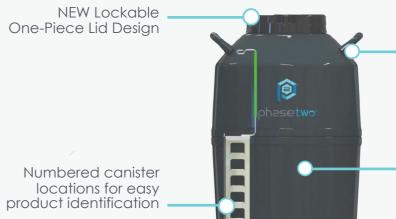

### **Cryogenic Canister Freezers**

NEW Lockable

One-Piece Lid Design

Lid can be stored on the handle enabling operator to use both hands for quicker access

Industry Leading LN2 Performance with Largest Storage Capacity

Ergonomic Handle Design

Canister Locating Mechanism