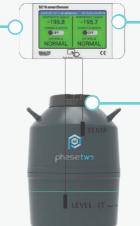

### Low Level & Temperature Alarm (LLTA)

Operates on standard 110/240V, 60/50Hz service for domestic service. Universal power supply with adapters for international usage

Continuously monitors liquid level & temperature. Features both audible and visual alarm indicators

Dedicated and fixed position for LLTA