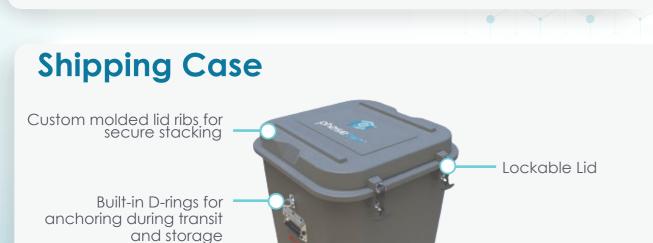

## Lockable Lid Charge in Under 2 Hours

Premium multi-layer

Insulation

Industry Leading LN2 Performance

Permanent orientation markings for precise transit positioning