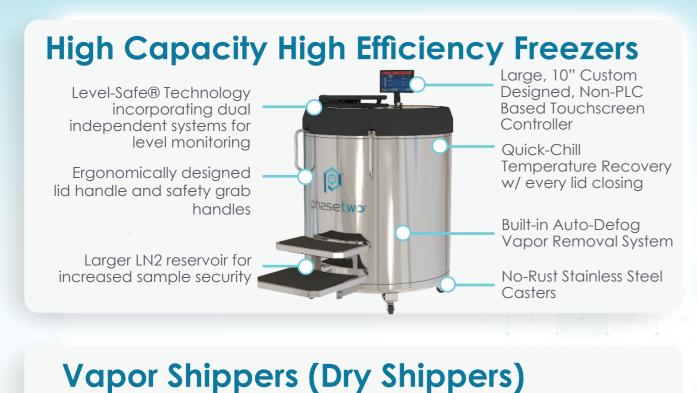

nd Freezers that have been Designed for Purpose and Built for Cold. We aren't hindered by legacy operations or legacy engineering concepts in our products or our production. We have taken advantage of designing and building from the ground up to generate the next generation of products.

phasetwo® offers a full spectrum of cold storage products that have been re-engineered with a user-centric focus, rather than legacy and outdated designs. Our next generation solutions serve the Life Science sectors including Biotech, Cell & Gene Therapy, and more.





## ACCESSORIES

- Roller Bases
- Vacuum Jacketed Transfer Hoses
- Cryogenic Gloves
- Cryogenic Boxes (Polycarb)
- Dippers



phasetwo | 1110 Ridgeland Pkwy, Suite 110, Alpharetta GA 30004









# **BUILT FOR COLD**

www.phasetwoccs.com



## Lockable Lid Charge in Under 2 Hours

Premium multi-layer

Insulation

Industry Leading LN2 Performance



Permanent orientation markings for precise transit positioning

#### **Dewar Series**

Designed for easy liquid withdrawal device installation and removal

> Industry Leading LN2 Performance

## Liquid Withdrawal Device (LWD)

8 liters per minute at operating pressures up to 7.25 psig (0.5 bar)

Fill dewar without having to remove LWD. Maintains pressure for immediate use

#### Long-Term Freezers

Lid can be stored on the handle enabling operator to use both hands for quicker access

Premium materials provide industry leading LN2 performance





### **Cryogenic Canister Freezers**



NEW Lockable

One-Piece Lid Design



Lid can be stored on the handle enabling operator to use b