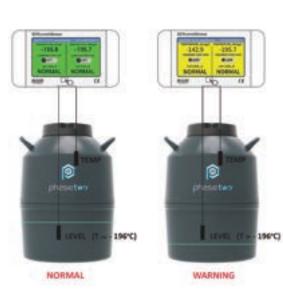

## Low Level & **Temperature Alarm** (LLTA)

phasetwo's Low Level and Temperature Alarm (LLTA) is designed to monitor both liquid level and operating temperature inside aluminum LN2 freezers. Utilizing dual RTD probes, and fully programmable to match individual end-user needs, the Low Level and Temperature Alarm features touch screen operation, audible & visual alarms, and a universal power supply and adapters for usage worldwide. Each alarm comes complete with mounting bracket, alarm module, and probes, and each alarm module can be used to monitor two freezers with the addition of a second set of probes.

## FEATURES

- Monitors freezer temperature and level while product is removed or inserted
- Alarm module will monitor two freezers
- Dedicated and fixed position for LLTA
- Universal power supply with adapters for global usage
- For more technical and operational information reach out to: