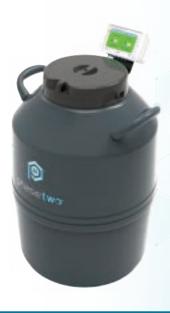

## Low Level & **Temperature Alarm** (LLTA)

phasetwo's Low Level and Temperature Alarm (LLTA) is designed to monitor both liquid level and operating temperature inside aluminum LN2 freezers. Utilizing dual RTD probes, and fully programmable to match individual end-user needs, the Low Level and Temperature Alarm features touch screen operation, audible & visual alarms, and a universal power supply and adapters for usage worldwide. Each alarm comes complete with mounting bracket, alarm module, and probes, and each alarm module can be used to monitor two freezers with the addition of a second set of probes.

## FEATURES

- Monitors freezer temperature and level while product is removed or inserted
- Alarm module will monitor two freezers
- Dedicated and fixed position for LLTA
- Universal power supply with adapters for global usage
- For more technical and operational information reach out to: